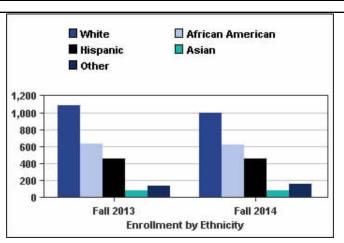

#### **Enrollment**

|                  | Fall 2 | 2000  | Fall  | 2013    | Fall  | 2014    | % Change<br>Fall 2000 to<br>Fall 2014 | Institutional<br>Closing the<br>Gaps<br>Target-<br>Fall 2015 |      |
|------------------|--------|-------|-------|---------|-------|---------|---------------------------------------|--------------------------------------------------------------|------|
| Total*           | N/A    |       | 2,404 |         | 2,316 |         | N/A                                   | N/A                                                          |      |
| White            | N/A    | (N/A) | 1,087 | (45.2%) | 999   | (43.1%) | N/A                                   | N/A                                                          | 0.0% |
| African American | N/A    | (N/A) | 638   | (26.5%) | 617   | (26.6%) | N/A                                   | N/A                                                          | 0.0% |
| Hispanic         | N/A    | (N/A) | 456   | (19.0%) | 458   | (19.8%) | N/A                                   | N/A                                                          | 0.0% |
| Asian            | N/A    | (N/A) | 79    | (3.3%)  | 85    | (3.7%)  | N/A                                   |                                                              |      |
| International    | N/A    | (N/A) | 4     | (0.2%)  | 0     | (0.0%)  | N/A                                   |                                                              |      |
| Other            | N/A    | (N/A) | 140   | (5.8%)  | 157   | (6.8%)  | N/A                                   |                                                              |      |
| Flex Entry       | N/A    |       | 115   |         | 135   |         | N/A                                   |                                                              |      |

#### By Level, Race/Ethnicity:

| Ethnicity        | Undergraduate | Master's | Doctor's Research/<br>Scholarship | Professional<br>Specialty | Post-<br>Baccalaureate | Total |
|------------------|---------------|----------|-----------------------------------|---------------------------|------------------------|-------|
| White            | 734           | 251      | 0                                 | (                         | 14                     | 999   |
| African American | 476           | 130      | 0                                 | C                         | ) 11                   | 617   |
| Hispanic         | 364           | 93       | 0                                 | C                         | ) 1                    | 458   |
| Asian            | 52            | 32       | . 0                               | C                         | ) 1                    | 85    |
| International    | 0             | 0        | 0                                 | C                         | 0                      | 0     |
| Other            | 96            | 60       | 0                                 | C                         | ) 1                    | 157   |
| Total            | 1,722         | 566      | 0                                 | 0                         | 28                     | 2,316 |