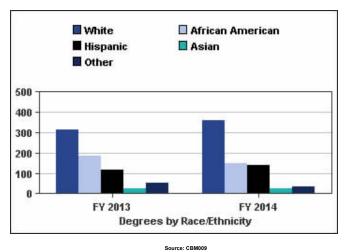

#### Degrees and certificates awarded

| 10. Number of degrees and certificates | s awarded. |         |         |                                   |                                                         |                                   |
|----------------------------------------|------------|---------|---------|-----------------------------------|---------------------------------------------------------|-----------------------------------|
|                                        | FY 2000    | FY 2013 | FY 2014 | % Change<br>FY 2000 to<br>FY 2014 | Institutional<br>Closing the<br>Gaps Target-<br>FY 2015 | Closing the<br>Gaps<br>Completion |
| Total Degrees*                         | 0          | 695     | 708     | N/A                               |                                                         | -                                 |
| White                                  | 0          | 312     | 362     | N/A                               |                                                         |                                   |
| African American                       | 0          | 185     | 150     | N/A                               |                                                         |                                   |
| Hispanic                               | 0          | 115     | 138     | N/A                               |                                                         |                                   |
| Asian                                  | 0          | 26      | 23      | N/A                               |                                                         |                                   |
| International                          | 0          | 2       | 0       | N/A                               |                                                         |                                   |
| Other                                  | 0          | 55      | 35      | N/A                               |                                                         |                                   |
| Level                                  |            |         |         |                                   |                                                         |                                   |
| Associates                             | 0          | N/A     | N/A     | N/A                               | N/A                                                     | N/A                               |
| Baccalaureate                          | 0          | 480     | 506     | N/A                               | 0                                                       | N/A                               |
| Master's                               | 0          | 215     | 202     | N/A                               |                                                         |                                   |
| Doctor's Research/Scholarship          | 0          | N/A     | N/A     | N/A                               | N/A                                                     | N/A                               |
| Doctor's Professional Practice         | 0          | N/A     | N/A     | N/A                               |                                                         |                                   |
| Certificates                           |            |         |         |                                   |                                                         |                                   |
| Upper-level certificates               | 0          | N/A     | N/A     | N/A                               |                                                         |                                   |
| Post-baccalaureate certificates        | 0          | N/A     | N/A     | N/A                               |                                                         |                                   |