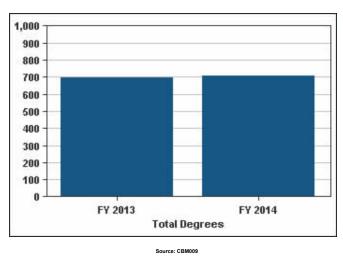

#### Degrees and certificates awarded

| 10. Number of degrees and certificates | s awarded. |         |         |                                   |                                                         |                                   |
|----------------------------------------|------------|---------|---------|-----------------------------------|---------------------------------------------------------|-----------------------------------|
|                                        | FY 2000    | FY 2013 | FY 2014 | % Change<br>FY 2000 to<br>FY 2014 | Institutional<br>Closing the<br>Gaps Target-<br>FY 2015 | Closing the<br>Gaps<br>Completion |
| Total Degrees*                         | 0          | 695     | 708     | N/A                               |                                                         | -                                 |
| White                                  | 0          | 312     | 362     | N/A                               |                                                         |                                   |
| African American                       | 0          | 185     | 150     | N/A                               |                                                         |                                   |
| Hispanic                               | 0          | 115     | 138     | N/A                               |                                                         |                                   |
| Asian                                  | 0          | 26      | 23      | N/A                               |                                                         |                                   |
| International                          | 0          | 2       | 0       | N/A                               |                                                         |                                   |
| Other                                  | 0          | 55      | 35      | N/A                               |                                                         |                                   |
| Level                                  |            |         |         |                                   |                                                         |                                   |
| Associates                             | 0          | N/A     | N/A     | N/A                               | N/A                                                     | N/A                               |
| Baccalaureate                          | 0          | 480     | 506     | N/A                               | 0                                                       | N/A                               |
| Master's                               | 0          | 215     | 202     | N/A                               |                                                         |                                   |
| Doctor's Research/Scholarship          | 0          | N/A     | N/A     | N/A                               | N/A                                                     | N/A                               |
| Doctor's Professional Practice         | 0          | N/A     | N/A     | N/A                               |                                                         |                                   |
| Certificates                           |            |         |         |                                   |                                                         |                                   |
| Upper-level certificates               | 0          | N/A     | N/A     | N/A                               |                                                         |                                   |
| Post-baccalaureate certificates        | 0          | N/A     | N/A     | N/A                               |                                                         |                                   |