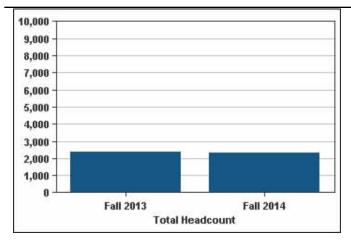

#### **Enrollment**

|                  | Fall 2 | 2000  | Fall  | 2013    | Fall  | 2014    | % Change<br>Fall 2000 to<br>Fall 2014 | Institutional<br>Closing the<br>Gaps<br>Target-<br>Fall 2015 |      |
|------------------|--------|-------|-------|---------|-------|---------|---------------------------------------|--------------------------------------------------------------|------|
| Total*           | N/A    |       | 2,404 |         | 2,316 |         | N/A                                   | N/A                                                          |      |
| White            | N/A    | (N/A) | 1,087 | (45.2%) | 999   | (43.1%) | N/A                                   | N/A                                                          | 0.0% |
| African American | N/A    | (N/A) | 638   | (26.5%) | 617   | (26.6%) | N/A                                   | N/A                                                          | 0.0% |
| Hispanic         | N/A    | (N/A) | 456   | (19.0%) | 458   | (19.8%) | N/A                                   | N/A                                                          | 0.0% |
| Asian            | N/A    | (N/A) | 79    | (3.3%)  | 85    | (3.7%)  | N/A                                   |                                                              |      |
| International    | N/A    | (N/A) | 4     | (0.2%)  | 0     | (0.0%)  | N/A                                   |                                                              |      |
| Other            | N/A    | (N/A) | 140   | (5.8%)  | 157   | (6.8%)  | N/A                                   |                                                              |      |
| Flex Entry       | N/A    |       | 115   |         | 135   |         | N/A                                   |                                                              |      |

Source: Coordinating Board Management (CBM) Report 001

Source: Coordinating Board Management (CBM) Report 001